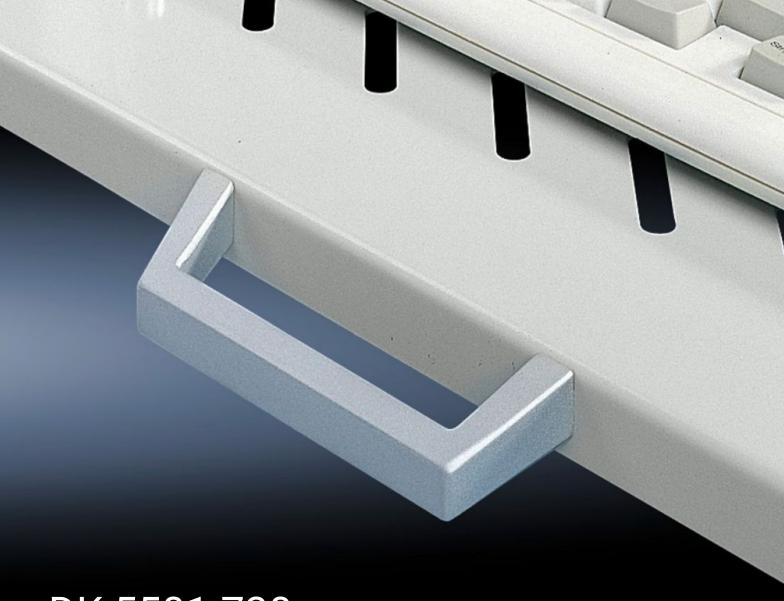

### DK 5501.730 - Handles for pull-out component shelves

Handles for convenient use of component shelves.

#### **Features**

| Model No.             | DK 5501.730                                                                                              |  |
|-----------------------|----------------------------------------------------------------------------------------------------------|--|
| Product description   | The component shelves are designed to allow installations where a handle is required in the application. |  |
| Material              | Die-cast zinc                                                                                            |  |
| Surface finish        | Spray-finished, silver-gray                                                                              |  |
| Supply includes       | Assembly components                                                                                      |  |
| Packaging unit        | 2 pc(s).                                                                                                 |  |
| Weight/packaging unit | 0.206 kg<br>0.5 lb.                                                                                      |  |
| Customs tariff number | 83024110                                                                                                 |  |
| EAN                   | 4028177693814                                                                                            |  |
| ETIM 7.0              | EC002626                                                                                                 |  |
| ECLASS 8.0            | 27189266                                                                                                 |  |
|                       |                                                                                                          |  |